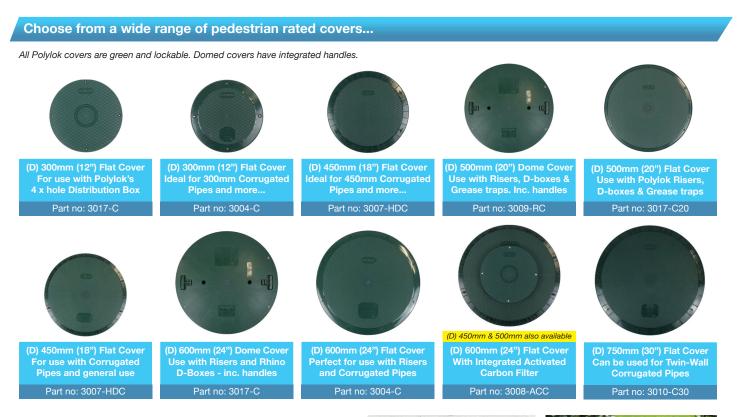

## **Polylok Covers**

Dome and flat covers for Polylok Risers, Distribution/Inspection boxes, Pump Stations and more

Polylok's tough HDPE plastic lids/covers fit our wide range of risers, distribution boxes, pump stations, sumps, air pump chambers as well as corrugated pipes and other third party products. Sizes range from 300mm to 750mm to cover most domestic applications.

## **Main Benefits:**

- 1. Flat, domed or integrated activated carbon covers
- 2. Strong HDPE construction never corrodes!
- 3. Easy to use and fully lockable (screws)
- 4. Dome covers have integrated handles
- 5. Green to blend into landscaped environment
- 6. Pedestrian rated
- 7. Polylok covers fit Polylok's Distribution boxes, Pump Stations, Sump Kits, Riser Kits, Risers, Grease Traps and Adapters.
- 8. Polylok covers are perfect for corrugated pipes