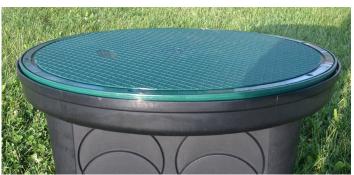

## **Polylok Covers**

Dome and flat covers for Polylok Risers, Distribution/Inspection boxes, Pump Stations and more

Polylok's tough HDPE plastic lids/covers fit our wide range of risers, distribution boxes, pump stations, sumps, air pump chambers as well as corrugated pipes and other third party products. Sizes range from 300mm to 750mm to cover most domestic applications.

## **Main Benefits:**

- 1. Flat, domed or integrated activated carbon covers
- 2. Strong HDPE construction never corrodes!
- 3. Easy to use and fully lockable (screws)
- 4. Dome covers have integrated handles
- 5. Green to blend into landscaped environment
- 6. Pedestrian rated
- 7. Polylok covers fit Polylok's Distribution boxes, Pump Stations, Sump Kits, Riser Kits, Risers, Grease Traps and Adapters.
- 8. Polylok covers are perfect for corrugated pipes