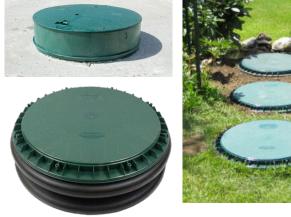

## **Polylok Covers**

Dome and flat covers for Polylok Risers, Distribution/Inspection boxes, Pump Stations and more

Polylok's tough HDPE plastic lids/covers fit our wide range of risers, distribution boxes, pump stations, sumps, air pump chambers as well as corrugated pipes and other third party products. Sizes range from 300mm to 750mm to cover most domestic applications.

## **Main Benefits:**

- 1. Flat, domed or integrated activated carbon covers
- 2. Strong HDPE construction never corrodes!
- 3. Easy to use and fully lockable (screws)
- 4. Dome covers have integrated handles
- 5. Green to blend into landscaped environment
- 6. Pedestrian rated
- 7. Polylok covers fit Polylok's Distribution boxes, Pump Stations, Sump Kits, Riser Kits, Risers, Grease Traps and Adapters.
- 8. Polylok covers are perfect for corrugated pipes