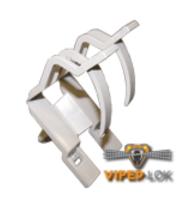

## Viper-Lok

- Easy to install
- Eliminates tying rebar
- Connects rebar unions vertical to horizontal
- Accepts 3" to 7" rebar in multiple combinations
- Acts as a standoff from the inner core or floor
- Available in 2", 1 ½", 1" or no standoff
- Ideal for connecting epoxy coated rebar
- Great for foundation, bridge or any outside construction
- Used on cages in precaster facilities