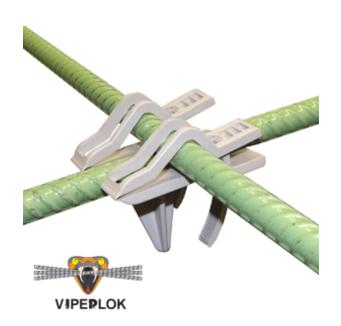

## Viper-Lok

- Easy to install
- Eliminates tying rebar
- Connects rebar unions vertical to horizontal
- Accepts 3" to 7" rebar in multiple combinations
- Acts as a standoff from the inner core or floor
- Available in 2", 1 ½", 1" or no standoff
- Ideal for connecting epoxy coated rebar
- Great for foundation, bridge or any outside construction
- Used on cages in precaster facilities

## Installation Combinations

- Will accept two, #6 bars; Will accept two, #3 bars
- Will accept any combination between #3 and #6
- Will accept #7 bar with #5 or less in combination
- Will not accept any bar less than #3 in any combination