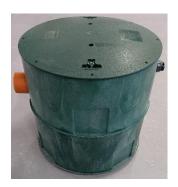

## <u>Packaged Pump Stations – Single Pump</u>

(Low Head Pump with 10mm solids passage)

This Polylok package pump station range is designed for dirty water applications. The station comes with a single-pump arrangement. It is supplied with all internal pipework fully assembled, a 110mm inlet connection, and a cover fitted.

Is it recommended that a high-level alarm system is fitted when installing any pump station. This is available as an optional extra.

| Chamber Details |          |            |          |            |         |                |
|-----------------|----------|------------|----------|------------|---------|----------------|
| Model           | Outside  | External   | Volume   | Inlet Pipe | Outlet  | Cover          |
|                 | Diameter | Height     | (Litres) |            | Pipe    | Rating/Size    |
|                 |          | (excluding |          |            |         | (mm)           |
|                 |          | cover)     |          |            |         |                |
| PLSPC170LPH10MM | 676mm    | 640        | 170      | 110mm      | 1 ¼"BSP | Pedestrian/600 |
| PLSPC255LPH10MM | 676mm    | 940        | 255      | 110mm      | 1 ¼"BSP | Pedestrian/600 |
| PLSPC340LPH10MM | 676mm    | 1240       | 340      | 110mm      | 1 ¼"BSP | Pedestrian/600 |
| PLSPC425LPH10MM | 676mm    | 1540       | 425      | 110mm      | 1 ¼"BSP | Pedestrian/600 |