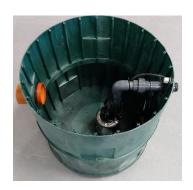

## <u>Packaged Pump Stations – Single Pump</u>

(Low Head Pump with 10mm solids passage)

This Polylok package pump station range is designed for dirty water applications. The station comes with a single-pump arrangement. It is supplied with all internal pipework fully assembled, a 110mm inlet connection, and a cover fitted.

| Pump Details          |                                                                                               |  |  |
|-----------------------|-----------------------------------------------------------------------------------------------|--|--|
| Number of Pumps       | 1                                                                                             |  |  |
| Power Supply          | 230 Volt Single Phase                                                                         |  |  |
| Rated Power           | 0.25 kW                                                                                       |  |  |
| Absorbed Power        | 0.31 kW                                                                                       |  |  |
| Absorbed Current      | 1.43 A                                                                                        |  |  |
| Maximum Head          | 6.9m                                                                                          |  |  |
| Maximum Flow Rate     | 135 l/min                                                                                     |  |  |
| Cable Length          | 10 m                                                                                          |  |  |
| Maximum Particle Size | 10mm                                                                                          |  |  |
| Typical Applications  | Dirty water with particle sizes less than 10mm (not suitable for untreated sewage or similar) |  |  |