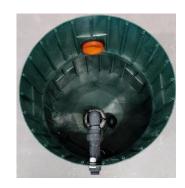

## <u>Packaged Pump Stations – Single Pump</u>

(Low Head Pump with 10mm solids passage)

This Polylok package pump station range is designed for dirty water applications. The station comes with a single-pump arrangement. It is supplied with all internal pipework fully assembled, a 110mm inlet connection, and a cover fitted.

| Pump Details          |                                                                                               |  |  |
|-----------------------|-----------------------------------------------------------------------------------------------|--|--|
| Number of Pumps       | 1                                                                                             |  |  |
| Power Supply          | 230 Volt Single Phase                                                                         |  |  |
| Rated Power           | 0.25 kW                                                                                       |  |  |
| Absorbed Power        | 0.31 kW                                                                                       |  |  |
| Absorbed Current      | 1.43 A                                                                                        |  |  |
| Maximum Head          | 6.9m                                                                                          |  |  |
| Maximum Flow Rate     | 135 l/min                                                                                     |  |  |
| Cable Length          | 10 m                                                                                          |  |  |
| Maximum Particle Size | 10mm                                                                                          |  |  |
| Typical Applications  | Dirty water with particle sizes less than 10mm (not suitable for untreated sewage or similar) |  |  |