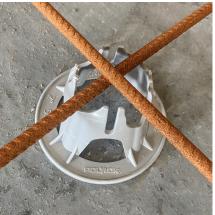

Polylok's Round Base Mesh/Rebar Spacers are designed for versatility, offering two height options per chair: 1.5" (38 mm), or 2" (50 mm), and 2.5" (63 mm), or 3" (75 mm).

Each spacer features a built-in sand pad (wide base) that ensures maximum stability on-site. The open-top design allows for easy rebar tying. Reinforcing Mesh simply slots into place at the desired height. Extremely easy to install saving time on-site. These are the strongest plastic mesh chairs on the market - won't collapse when walked on!

## **Key Features**

- Non-corrosive plastic
- Quick and easy to use
- Easily tie rebar in place
- Strong and durable construction
- Chairs will accept rebar or mesh
- Wide base allows for solid footing
- Each chair offers two height options
- Allows for free flowing concrete around spacer
- Won't collapse when walked on easier to install!