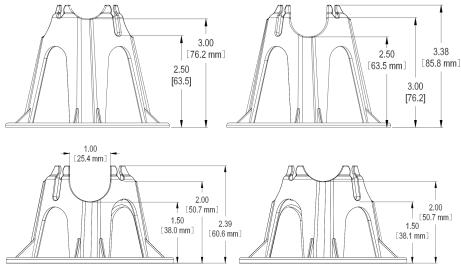

Polylok's Round Base Mesh/Rebar Spacers are designed for versatility, offering two height options per chair: 1.5" (38 mm), or 2" (50 mm), and 2.5" (63 mm), or 3" (75 mm).

Each spacer features a built-in sand pad (wide base) that ensures maximum stability on-site. The open-top design allows for easy rebar tying. Reinforcing Mesh simply slots into place at the desired height. Extremely easy to install saving time on-site. These are the strongest plastic mesh chairs on the market - won't collapse when walked on!