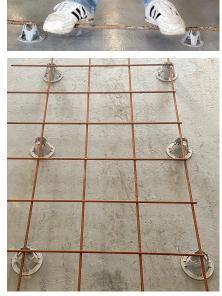

Polylok's Round Base Mesh/Rebar Spacers are designed for versatility, offering two height options per chair: 1.5" (38 mm), or 2" (50 mm), and 2.5" (63 mm), or 3" (75 mm).

Each spacer features a built-in sand pad (wide base) that ensures maximum stability on-site. The open-top design allows for easy rebar tying. Reinforcing Mesh simply slots into place at the desired height. Extremely easy to install saving time on-site. These are the strongest plastic mesh chairs on the market - won't collapse when walked on!

## **Key Features**

- Non-corrosive plastic
- Quick and easy to use
- Easily tie rebar in place
- Strong and durable construction
- Chairs will accept rebar or mesh
- Wide base allows for solid footing
- Each chair offers two height options
- Allows for free flowing concrete around spacer
- Won't collapse when walked on easier to install!