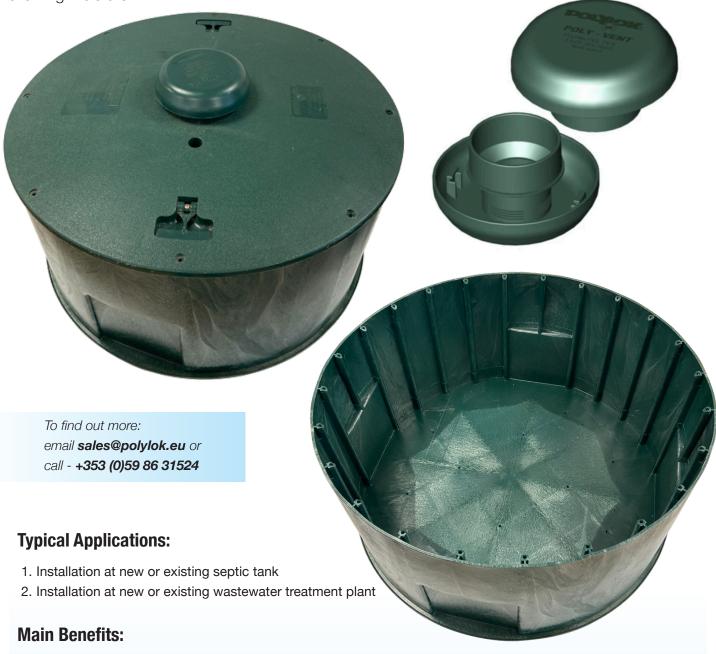

## **Air Pump Enclosure**

A waterproof and vented enclosure to house your air pump or electrical panels.

This Polylok enclosure is a watertight unit used to house air pumps and electrical panels. The enclosure includes a green, pedestrian rated, dome cover fitted with a 3.5" vent to allow air to circulate without allowing moisture in.

- 1. 600mm pedestrian rated green dome cover with integrated handles
- 2. Can be locked shut with screws
- 3. Waterproof 600mm basin one molded unit
- 4. 3.5" vent with insect grill to prevent entry
- 5. Suitable for housing air pumps and electrical panels
- 6. Wide 600mm access for easy maintenance
- 7. Made from robust materials that will never corrode
- 8. Easily add Polylok risers for added depth

Part no: 3008-APE